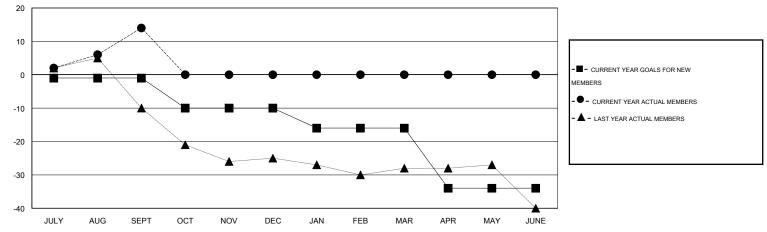

## MONTHLY MEMBERSHIP PROGRESS REPORT

District 11 B1

Results as of: 9/30/2016

## GMT: THOMAS MATNEY

| GMT: TH      | THOMAS MATNEY    |                    | LOCATIO          | N MICHIGAN       |                       |                    |                                     |                    | GMT CA 1         |  |
|--------------|------------------|--------------------|------------------|------------------|-----------------------|--------------------|-------------------------------------|--------------------|------------------|--|
|              |                  | Clubs              |                  |                  | Members               |                    |                                     |                    |                  |  |
|              | RESI             | JLTS FOR 2016-2017 | 7                |                  | RESULTS FOR 2016-2017 |                    |                                     |                    |                  |  |
| QUARTER      | NEW CLUB<br>GOAL | NEW CLUBS          | DROPPED<br>CLUBS | NET<br>GAIN/LOSS | QUARTER               | NEW MEMBER<br>GOAL | CHARTER AND<br>NEW MEMBERS<br>ADDED | DROPPED<br>MEMBERS | NET<br>GAIN/LOSS |  |
| JULY/AUG/SEF | от 0             | 0                  | 0                | 0                | JULY/AUG/SEPT         | -1                 | 25                                  | 11                 | 14               |  |
| OCT/NOV/DEC  | . 0              | 0                  | 0                | 0                | OCT/NOV/DEC           | -9                 | 0                                   | 0                  | 0                |  |
| JAN/FEB/MAR  | 0                | 0                  | 0                | 0                | JAN/FEB/MAR           | -6                 | 0                                   | 0                  | 0                |  |
| APR/MAY/JUN  | E 0              | 0                  | 0                | 0                | APR/MAY/JUNE          | -18                | 0                                   | 0                  | 0                |  |